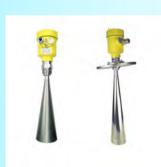

#### **Pressure**- D/P Transmiter & Pressure Level Transmitter & Pressure Sensor

**Level**- 26G/80G Radar Level Transmitter, Guiued Wave Radar Level Transmitter