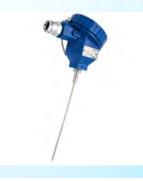

resistance(RTD), thermocouple, temperature transmitter,bimetal thermometer,digital thermometer ,related accessories
- 2. **Level** :26G/80G Radar level meter; magnetic level indicator ,vibration fork level switch ,ruler cable level meter ,magnetostrictive level meter,submersible level sensor, RF level switch ,float ball level sensor, rotary level switch;
- 3. Pressure: Pressure transmitter, diaphragm pressure transmitter, pressure sensor
- 4. **Density**: Tuning Fork online density meter, micro motion density meter
- 5. **Flow**: Electromagnetic flow meters, oval gear flow meter etc, vortex flow meter, open channel flow meter, ultrasonic flow meter; OGM flow meter
- 6. Agent Brand: Rosemount ,E+H ,Simens

#### **Certificate**







#### Temperature -RTD Sensor & Thermocouple Sensor



















# **Quality First**

#### **Pressure**- D/P Transmiter & Pressure Level Transmitter & Pressure Sensor









**Level**- 26G/80G Radar Level Transmitter, Guiued Wave Radar Level Transmitter

















## **Heart Service**

**Level** -Magnetic level Indicater & Cable Ruler Level Meter









**Level** - Float Ball Level Sensor & Magnetostrictive level Mete









**Level**-Vabration Level Switch (compact model or aluminum housing)











# **Quality First**

## **Heart Service**

**Level -**Submersible Liquid Level Sensor & Ultrasonic Level Sensor









Flow Meter - Electromagnetic Flow Meter









**Level-** RF Admittance Level Switch & Rotary Level Switch









Flow Meter - Oval Gear Flow Meter & Micro Oval Gear Flow Meter









**Density Meter -**