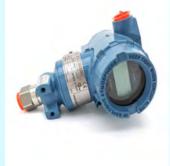

#### **Pressure**- D/P Transmiter & Pressure Level Transmitter & Pressure Sensor

**Level**- 26G/80G Radar Level Transmitter, Guiued Wave Radar Level Transmitter