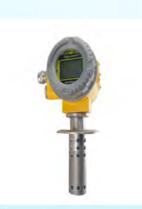

## **Heart Service**

**Level** -Magnetic level Indicater & Cable Ruler Level Meter

**Level** - Float Ball Level Sensor & Magnetostrictive level Mete

**Level**-Vabration Level Switch (compact model or aluminum housing)