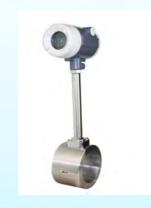

**Density Meter -**Tuning Fork Densitometer (Mirco Motion Density Meter )

<u>Flow Meter -</u>Vortex Flow Meter For Gas /Steam /Compressed Air