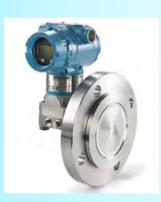

#### **Pressure**- D/P Transmiter & Pressure Level Transmitter & Pressure Sensor

**Level**- 26G/80G Radar Level Transmitter, Guiued Wave Radar Level Transmitter