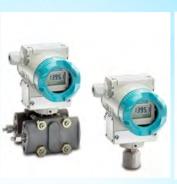

#### **Pressure**- D/P Transmiter & Pressure Level Transmitter & Pressure Sensor

**Level**- 26G/80G Radar Level Transmitter, Guiued Wave Radar Level Transmitter

#### **Agent Brand** - Rosemount /E+H/SIMENS