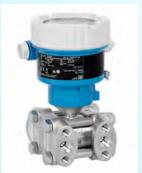

#### **Pressure**- D/P Transmiter & Pressure Level Transmitter & Pressure Sensor

**Level**- 26G/80G Radar Level Transmitter, Guiued Wave Radar Level Transmitter