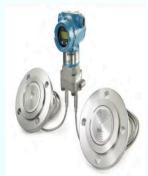

#### **Pressure**- D/P Transmiter & Pressure Level Transmitter & Pressure Sensor

**Level**- 26G/80G Radar Level Transmitter, Guiued Wave Radar Level Transmitter