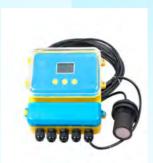

## **Heart Service**

**Level -**Submersible Liquid Level Sensor & Ultrasonic Level Sensor

Flow Meter - Electromagnetic Flow Meter

**Level-** RF Admittance Level Switch & Rotary Level Switch

Flow Meter - Oval Gear Flow Meter & Micro Oval Gear Flow Meter

#### Flow Meter - Turbine Flow Meter, Ultrasonic Flow Meter