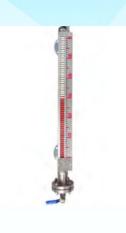

## **Heart Service**

**Level** -Magnetic level Indicater & Cable Ruler Level Meter

**Level** - Float Ball Level Sensor & Magnetostrictive level Mete

**Level**-Vabration Level Switch (compact model or aluminum housing)