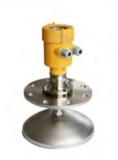

#### **Pressure**- D/P Transmiter & Pressure Level Transmitter & Pressure Sensor

**Level**- 26G/80G Radar Level Transmitter, Guiued Wave Radar Level Transmitter