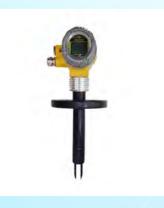

## **Heart Service**

**Level -**Submersible Liquid Level Sensor & Ultrasonic Level Sensor

Flow Meter - Electromagnetic Flow Meter

**Level-** RF Admittance Level Switch & Rotary Level Switch

Flow Meter - Oval Gear Flow Meter & Micro Oval Gear Flow Meter