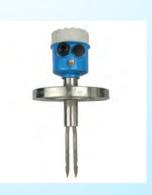

## **Heart Service**

**Level** -Magnetic level Indicater & Cable Ruler Level Meter

**Level** - Float Ball Level Sensor & Magnetostrictive level Mete

**Level**-Vabration Level Switch (compact model or aluminum housing)