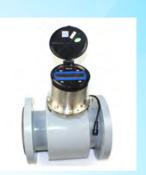

## **Heart Service**

**Level -**Submersible Liquid Level Sensor & Ultrasonic Level Sensor

Flow Meter - Electromagnetic Flow Meter

**Level-** RF Admittance Level Switch & Rotary Level Switch

Flow Meter - Oval Gear Flow Meter & Micro Oval Gear Flow Meter