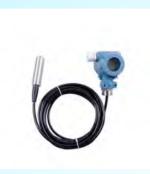

## **Heart Service**

**Level -**Submersible Liquid Level Sensor & Ultrasonic Level Sensor

Flow Meter - Electromagnetic Flow Meter

**Level-** RF Admittance Level Switch & Rotary Level Switch

Flow Meter - Oval Gear Flow Meter & Micro Oval Gear Flow Meter