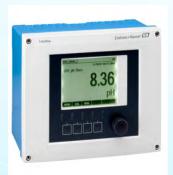

Level** - Float Ball Level Sensor & Magnetostrictive level Mete









**Level**-Vabration Level Switch (compact model or aluminum housing)











# **Quality First**

## **Heart Service**

**Level -**Submersible Liquid Level Sensor & Ultrasonic Level Sensor









Flow Meter - Electromagnetic Flow Meter









**Level-** RF Admittance Level Switch & Rotary Level Switch









Flow Meter - Oval Gear Flow Meter & Micro Oval Gear Flow Meter









**Density Meter -**Tuning Fork Densitometer (Mirco Motion Density Meter )









<u>Flow Meter -</u>Vortex Flow Meter For Gas /Steam /Compressed Air











# **Quality First**

#### **Heart Service**

#### Flow Meter - Turbine Flow Meter, Ultrasonic Flow Meter









#### **Agent Brand** - Rosemount /E+H/SIMENS























# **Application Fields**



# **Yantai Wepower Electronic (KD Instrument)**

**Web**: www.kdinstrument-wepower.com

**Tel:** +86-535-4412783 **Mob:** +8615953537010(Wechat/Whatsapp)

Email:kdinstrument-wepower@foxmail.com

Add: NO.5 Hengshan Road, ETDZ, Yantai, Shandong China

NO.66 Zhujiang Road ETDA Yantai Shandong China



7