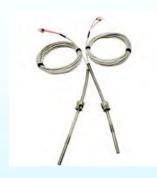

rmal resistance(RTD), thermocouple, temperature transmitter,bimetal thermometer,digital thermometer ,related accessories
- 2. **Level** :26G/80G Radar level meter; magnetic level indicator ,vibration fork level switch ,ruler cable level meter ,magnetostrictive level meter,submersible level sensor, RF level switch ,float ball level sensor, rotary level switch;
- 3. Pressure: Pressure transmitter, diaphragm pressure transmitter, pressure sensor
- 4. **Density**: Tuning Fork online density meter, micro motion density meter
- 5. **Flow**: Electromagnetic flow meters, oval gear flow meter etc, vortex flow meter, open channel flow meter, ultrasonic flow meter; OGM flow meter
- 6. Agent Brand: Rosemount ,E+H ,Simens

#### **Certificate**







#### Temperature -RTD Sensor & Thermocouple Sensor



















# **Quality First**

#### **Pressure**- D/P Transmiter & Pressure Level Transmitter & Pressure Sensor









**Level**- 26G/80G Radar Level Transmitter, Guiued Wave Radar Level Transmitter

















## **Heart Service**

**Level** -Magnetic level Indicater & Cable Ruler Level Meter









**Level** - Float Ball Level Sensor & Magnetostrictive level Mete









**Level**-Vabration Level Switch (compact model or aluminum housing)











# **Quality First**

## **Heart Service**

**Level -**Submersible Liquid Level Sensor & Ultrasonic Level Sensor









Flow Meter - Electromagnetic Flow Meter









**Level-** RF Admittance Level Switch & Rotary Level Switch









Flow Meter - Oval Gear Flow Meter & Micro Oval Gear Flow Meter









**Density Meter