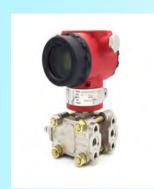

#### **Pressure**- D/P Transmiter & Pressure Level Transmitter & Pressure Sensor

**Level**- 26G/80G Radar Level Transmitter, Guiued Wave Radar Level Transmitter