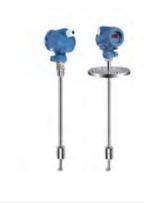

#### **Pressure**- D/P Transmiter & Pressure Level Transmitter & Pressure Sensor

**Level**- 26G/80G Radar Level Transmitter, Guiued Wave Radar Level Transmitter