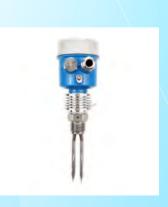

## **Heart Service**

**Level** -Magnetic level Indicater & Cable Ruler Level Meter

**Level** - Float Ball Level Sensor & Magnetostrictive level Mete

**Level**-Vabration Level Switch (compact model or aluminum housing)