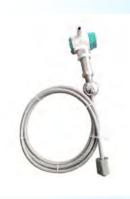

## **Heart Service**

**Level** -Magnetic level Indicater & Cable Ruler Level Meter

**Level** - Float Ball Level Sensor & Magnetostrictive level Mete

**Level**-Vabration Level Switch (compact model or aluminum housing)