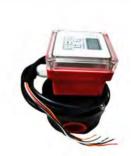

## **Heart Service**

**Level** -Magnetic level Indicater & Cable Ruler Level Meter

**Level** - Float Ball Level Sensor & Magnetostrictive level Mete

**Level**-Vabration Level Switch (compact model or aluminum housing)