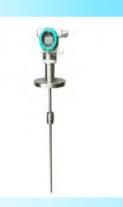

#### **Pressure**- D/P Transmiter & Pressure Level Transmitter & Pressure Sensor

**Level**- 26G/80G Radar Level Transmitter, Guiued Wave Radar Level Transmitter