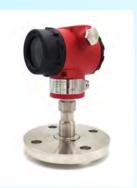

#### **Pressure**- D/P Transmiter & Pressure Level Transmitter & Pressure Sensor

**Level**- 26G/80G Radar Level Transmitter, Guiued Wave Radar Level Transmitter