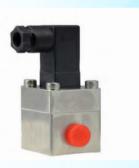

#### **Pressure**- D/P Transmiter & Pressure Level Transmitter & Pressure Sensor

**Level**- 26G/80G Radar Level Transmitter, Guiued Wave Radar Level Transmitter