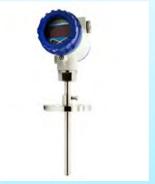

istance(RTD), thermocouple, temperature transmitter,bimetal thermometer,digital thermometer ,related accessories
- 2. **Level** :26G/80G Radar level meter; magnetic level indicator ,vibration fork level switch ,ruler cable level meter ,magnetostrictive level meter,submersible level sensor, RF level switch ,float ball level sensor, rotary level switch;
- 3. Pressure: Pressure transmitter, diaphragm pressure transmitter, pressure sensor
- 4. **Density**: Tuning Fork online density meter, micro motion density meter
- 5. **Flow**: Electromagnetic flow meters, oval gear flow meter etc, vortex flow meter, open channel flow meter, ultrasonic flow meter; OGM flow meter
- 6. Agent Brand: Rosemount ,E+H ,Simens

#### **Certificate**







#### Temperature -RTD Sensor & Thermocouple Sensor



















# **Quality First**

#### **Pressure**- D/P Transmiter & Pressure Level Transmitter & Pressure Sensor









**Level**- 26G/80G Radar Level Transmitter, Guiued Wave Radar Level Transmitter

















## **Heart Service**

**Level** -Magnetic level Indicater & Cable Ruler Level Meter









**Level** - Float Ball Level Sensor & Magnetostrictive level Mete









**Level**-Vabration Level Switch (compact model or aluminum housing)











# **Quality First**

## **Heart Service**

**Level -**Submersible Liquid Level Sensor & Ultrasonic Level Sensor









Flow Meter - Electromagnetic Flow Meter









**Level-** RF Admittance Level Switch & Rotary Level Switch









Flow Meter - Oval Gear Flow Meter & Micro Oval Gear Flow Meter









**Density Meter -**Tuni