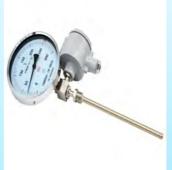

tance(RTD), thermocouple, temperature transmitter,bimetal thermometer,digital thermometer ,related accessories
- 2. **Level** :26G/80G Radar level meter; magnetic level indicator ,vibration fork level switch ,ruler cable level meter ,magnetostrictive level meter,submersible level sensor, RF level switch ,float ball level sensor, rotary level switch;
- 3. Pressure: Pressure transmitter, diaphragm pressure transmitter, pressure sensor
- 4. **Density**: Tuning Fork online density meter, micro motion density meter
- 5. **Flow**: Electromagnetic flow meters, oval gear flow meter etc, vortex flow meter, open channel flow meter, ultrasonic flow meter; OGM flow meter
- 6. Agent Brand: Rosemount ,E+H ,Simens

#### **Certificate**







#### Temperature -RTD Sensor & Thermocouple Sensor



















# **Quality First**

#### **Pressure**- D/P Transmiter & Pressure Level Transmitter & Pressure Sensor









**Level**- 26G/80G Radar Level Transmitter, Guiued Wave Radar Level Transmitter

















## **Heart Service**

**Level** -Magnetic level Indicater & Cable Ruler Level Meter









**Level** - Float Ball Level Sensor & Magnetostrictive level Mete









**Level**-Vabration Level Switch (compact model or aluminum housing)











# **Quality First**

## **Heart Service**

**Level -**Submersible Liquid Level Sensor & Ultrasonic Level Sensor









Flow Meter - Electromagnetic Flow Meter









**Level-** RF Admittance Level Switch & Rotary Level Switch









Flow Meter - Oval Gear Flow Meter & Micro Oval Gear Flow Meter









**Density Meter -**Tuning