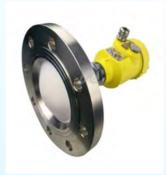

#### **Pressure**- D/P Transmiter & Pressure Level Transmitter & Pressure Sensor

**Level**- 26G/80G Radar Level Transmitter, Guiued Wave Radar Level Transmitter