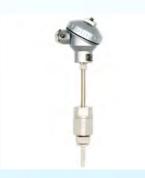

al resistance(RTD), thermocouple, temperature transmitter,bimetal thermometer,digital thermometer ,related accessories
- 2. **Level** :26G/80G Radar level meter; magnetic level indicator ,vibration fork level switch ,ruler cable level meter ,magnetostrictive level meter,submersible level sensor, RF level switch ,float ball level sensor, rotary level switch;
- 3. Pressure: Pressure transmitter, diaphragm pressure transmitter, pressure sensor
- 4. **Density**: Tuning Fork online density meter, micro motion density meter
- 5. **Flow**: Electromagnetic flow meters, oval gear flow meter etc, vortex flow meter, open channel flow meter, ultrasonic flow meter; OGM flow meter
- 6. Agent Brand: Rosemount ,E+H ,Simens

#### **Certificate**







#### Temperature -RTD Sensor & Thermocouple Sensor



















# **Quality First**

#### **Pressure**- D/P Transmiter & Pressure Level Transmitter & Pressure Sensor









**Level**- 26G/80G Radar Level Transmitter, Guiued Wave Radar Level Transmitter

















## **Heart Service**

**Level** -Magnetic level Indicater & Cable Ruler Level Meter









**Level** - Float Ball Level Sensor & Magnetostrictive level Mete









**Level**-Vabration Level Switch (compact model or aluminum housing)











# **Quality First**

## **Heart Service**

**Level -**Submersible Liquid Level Sensor & Ultrasonic Level Sensor









Flow Meter - Electromagnetic Flow Meter









**Level-** RF Admittance Level Switch & Rotary Level Switch









Flow Meter - Oval Gear Flow Meter & Micro Oval Gear Flow Meter









**Density Meter -