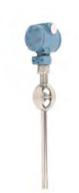

#### **Pressure**- D/P Transmiter & Pressure Level Transmitter & Pressure Sensor

**Level**- 26G/80G Radar Level Transmitter, Guiued Wave Radar Level Transmitter