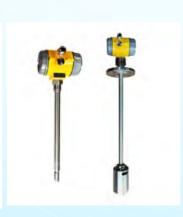

## **Heart Service**

**Level** -Magnetic level Indicater & Cable Ruler Level Meter

**Level** - Float Ball Level Sensor & Magnetostrictive level Mete

**Level**-Vabration Level Switch (compact model or aluminum housing)