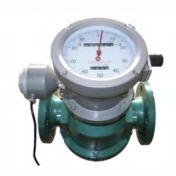

## **Heart Service**

**Level -**Submersible Liquid Level Sensor & Ultrasonic Level Sensor

Flow Meter - Electromagnetic Flow Meter

**Level-** RF Admittance Level Switch & Rotary Level Switch

Flow Meter - Oval Gear Flow Meter & Micro Oval Gear Flow Meter

#### Flow Meter - Turbine Flow Meter, Ultrasonic Flow Meter