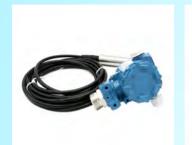

## **Heart Service**

**Level -**Submersible Liquid Level Sensor & Ultrasonic Level Sensor

Flow Meter - Electromagnetic Flow Meter

**Level-** RF Admittance Level Switch & Rotary Level Switch

Flow Meter - Oval Gear Flow Meter & Micro Oval Gear Flow Meter