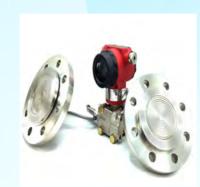

#### **Pressure**- D/P Transmiter & Pressure Level Transmitter & Pressure Sensor

**Level**- 26G/80G Radar Level Transmitter, Guiued Wave Radar Level Transmitter