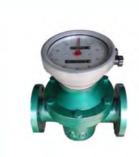

## **Heart Service**

**Level -**Submersible Liquid Level Sensor & Ultrasonic Level Sensor

Flow Meter - Electromagnetic Flow Meter

**Level-** RF Admittance Level Switch & Rotary Level Switch

Flow Meter - Oval Gear Flow Meter & Micro Oval Gear Flow Meter

#### Flow Meter - Turbine Flow Meter, Ultrasonic Flow Meter