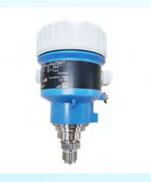

#### **Pressure**- D/P Transmiter & Pressure Level Transmitter & Pressure Sensor

**Level**- 26G/80G Radar Level Transmitter, Guiued Wave Radar Level Transmitter