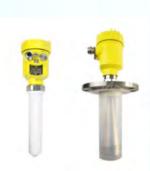

#### **Pressure**- D/P Transmiter & Pressure Level Transmitter & Pressure Sensor

**Level**- 26G/80G Radar Level Transmitter, Guiued Wave Radar Level Transmitter