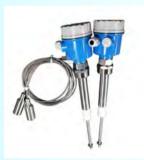

## **Heart Service**

**Level** -Magnetic level Indicater & Cable Ruler Level Meter

**Level** - Float Ball Level Sensor & Magnetostrictive level Mete

**Level**-Vabration Level Switch (compact model or aluminum housing)