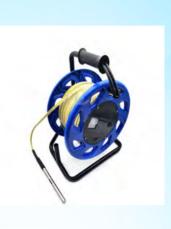

## **Heart Service**

**Level** -Magnetic level Indicater & Cable Ruler Level Meter

**Level** - Float Ball Level Sensor & Magnetostrictive level Mete

**Level**-Vabration Level Switch (compact model or aluminum housing)