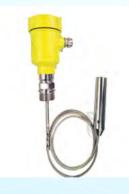

## **Heart Service**

**Level** -Magnetic level Indicater & Cable Ruler Level Meter

**Level** - Float Ball Level Sensor & Magnetostrictive level Mete

**Level**-Vabration Level Switch (compact model or aluminum housing)