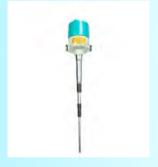

## **Heart Service**

**Level** -Magnetic level Indicater & Cable Ruler Level Meter

**Level** - Float Ball Level Sensor & Magnetostrictive level Mete

**Level**-Vabration Level Switch (compact model or aluminum housing)