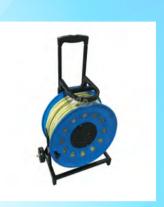

## **Heart Service**

**Level** -Magnetic level Indicater & Cable Ruler Level Meter

**Level** - Float Ball Level Sensor & Magnetostrictive level Mete

**Level**-Vabration Level Switch (compact model or aluminum housing)