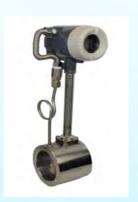

**Density Meter -**Tuning Fork Densitometer (Mirco Motion Density Meter )

<u>Flow Meter -</u>Vortex Flow Meter For Gas /Steam /Compressed Air