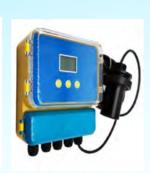

#### **Pressure**- D/P Transmiter & Pressure Level Transmitter & Pressure Sensor

**Level**- 26G/80G Radar Level Transmitter, Guiued Wave Radar Level Transmitter