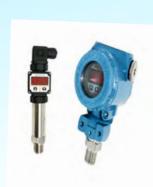

#### **Pressure**- D/P Transmiter & Pressure Level Transmitter & Pressure Sensor

**Level**- 26G/80G Radar Level Transmitter, Guiued Wave Radar Level Transmitter