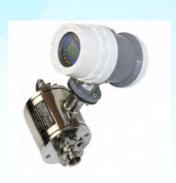

## **Heart Service**

**Level -**Submersible Liquid Level Sensor & Ultrasonic Level Sensor

Flow Meter - Electromagnetic Flow Meter

**Level-** RF Admittance Level Switch & Rotary Level Switch

Flow Meter - Oval Gear Flow Meter & Micro Oval Gear Flow Meter