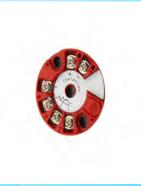

e(RTD), thermocouple, temperature transmitter,bimetal thermometer,digital thermometer ,related accessories
- 2. **Level** :26G/80G Radar level meter; magnetic level indicator ,vibration fork level switch ,ruler cable level meter ,magnetostrictive level meter,submersible level sensor, RF level switch ,float ball level sensor, rotary level switch;
- 3. Pressure: Pressure transmitter, diaphragm pressure transmitter, pressure sensor
- 4. **Density**: Tuning Fork online density meter, micro motion density meter
- 5. **Flow**: Electromagnetic flow meters, oval gear flow meter etc, vortex flow meter, open channel flow meter, ultrasonic flow meter; OGM flow meter
- 6. Agent Brand: Rosemount ,E+H ,Simens

#### **Certificate**







#### Temperature -RTD Sensor & Thermocouple Sensor



















# **Quality First**

#### **Pressure**- D/P Transmiter & Pressure Level Transmitter & Pressure Sensor









**Level**- 26G/80G Radar Level Transmitter, Guiued Wave Radar Level Transmitter

















## **Heart Service**

**Level** -Magnetic level Indicater & Cable Ruler Level Meter









**Level** - Float Ball Level Sensor & Magnetostrictive level Mete









**Level**-Vabration Level Switch (compact model or aluminum housing)











# **Quality First**

## **Heart Service**

**Level -**Submersible Liquid Level Sensor & Ultrasonic Level Sensor









Flow Meter - Electromagnetic Flow Meter









**Level-** RF Admittance Level Switch & Rotary Level Switch









Flow Meter - Oval Gear Flow Meter & Micro Oval Gear Flow Meter









**Density Meter -**Tuning For