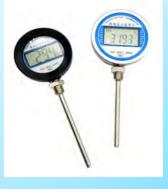

nce(RTD), thermocouple, temperature transmitter,bimetal thermometer,digital thermometer ,related accessories
- 2. **Level** :26G/80G Radar level meter; magnetic level indicator ,vibration fork level switch ,ruler cable level meter ,magnetostrictive level meter,submersible level sensor, RF level switch ,float ball level sensor, rotary level switch;
- 3. Pressure: Pressure transmitter, diaphragm pressure transmitter, pressure sensor
- 4. **Density**: Tuning Fork online density meter, micro motion density meter
- 5. **Flow**: Electromagnetic flow meters, oval gear flow meter etc, vortex flow meter, open channel flow meter, ultrasonic flow meter; OGM flow meter
- 6. Agent Brand: Rosemount ,E+H ,Simens

#### **Certificate**







#### Temperature -RTD Sensor & Thermocouple Sensor



















# **Quality First**

#### **Pressure**- D/P Transmiter & Pressure Level Transmitter & Pressure Sensor









**Level**- 26G/80G Radar Level Transmitter, Guiued Wave Radar Level Transmitter

















## **Heart Service**

**Level** -Magnetic level Indicater & Cable Ruler Level Meter









**Level** - Float Ball Level Sensor & Magnetostrictive level Mete









**Level**-Vabration Level Switch (compact model or aluminum housing)











# **Quality First**

## **Heart Service**

**Level -**Submersible Liquid Level Sensor & Ultrasonic Level Sensor









Flow Meter - Electromagnetic Flow Meter









**Level-** RF Admittance Level Switch & Rotary Level Switch









Flow Meter - Oval Gear Flow Meter & Micro Oval Gear Flow Meter









**Density Meter -**Tuning F