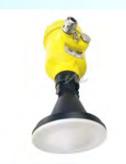

## **Heart Service**

**Level** -Magnetic level Indicater & Cable Ruler Level Meter

**Level** - Float Ball Level Sensor & Magnetostrictive level Mete

**Level**-Vabration Level Switch (compact model or aluminum housing)